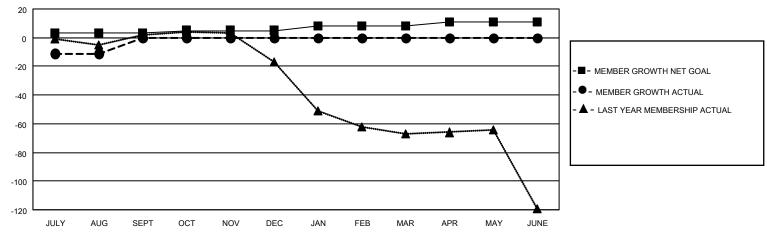

## GOALS AND ACTUAL MEMBERS CUMULATIVE

| DROPPED CLUBS: 1 |    | 13 CLUBS OF 51 ADDED 1 OR<br>MORE NEW MEMBERS | GENDER DISTRIBUTION                 |              |  |
|------------------|----|-----------------------------------------------|-------------------------------------|--------------|--|
|                  |    | WORE NEW WEWBERS                              | MALE                                | 580 (58.00%) |  |
|                  |    |                                               | FEMALE 419 (41.90%)                 |              |  |
| DROPPED MEMBERS  |    |                                               | NON BINARY                          | 0 (0.00%)    |  |
|                  |    |                                               | PREFER NOT TO ANSWER                | 1 (0.10%)    |  |
| DECEASED         | 5  |                                               |                                     | ,            |  |
| CLUB CANCELLED   | 10 | CLICK HERE FOR CUMULATIVE                     | TOTAL FAMILY UNIT MEMBERS           | 228          |  |
| OTHER            | 26 | MEMBERSHIP DATA                               |                                     |              |  |
| TOTAL            | 41 |                                               | FAMILY MEMBERS PAYING HALF DUES 118 |              |  |
|                  |    |                                               |                                     |              |  |

## MONTHLY MEMBERSHIP PROGRESS REPORT

LOCATION GEORGIA District 18 I Results as of: 8/31/2023

| Clubs RESULTS FOR 2023-2024 |   |   |   | Members RESULTS FOR 2023-2024 |   |    |    |
|-----------------------------|---|---|---|-------------------------------|---|----|----|
|                             |   |   |   |                               |   |    |    |
| JULY/AUG/SEPT               | 1 | 0 | 1 | JULY/AUG/SEPT                 | 3 | 39 | 41 |
| OCT/NOV/DEC                 | 0 | 0 | 0 | OCT/NOV/DEC                   | 2 | 0  | 0  |
| JAN/FEB/MAR                 | 1 | 0 | 0 | JAN/FEB/MAR                   | 3 | 0  | 0  |
| APR/MAY/JUNE                | 0 | 0 | 0 | APR/MAY/JUNE                  | 3 | 0  | 0  |