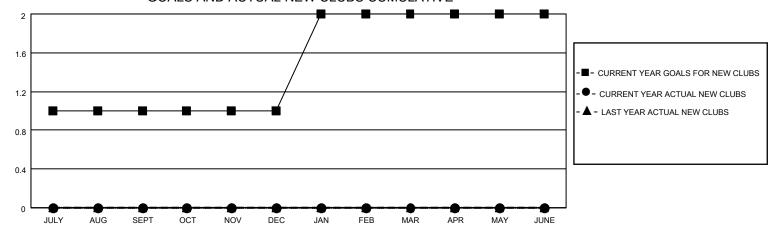

## GOALS AND ACTUAL NEW CLUBS CUMULATIVE

## MONTHLY MEMBERSHIP PROGRESS REPORT

LOCATION GEORGIA District 18 I Results as of: 8/31/2023

| Clubs RESULTS FOR 2023-2024 |   |   |   | Members RESULTS FOR 2023-2024 |   |    |    |
|-----------------------------|---|---|---|-------------------------------|---|----|----|
|                             |   |   |   |                               |   |    |    |
| JULY/AUG/SEPT               | 1 | 0 | 1 | JULY/AUG/SEPT                 | 3 | 39 | 41 |
| OCT/NOV/DEC                 | 0 | 0 | 0 | OCT/NOV/DEC                   | 2 | 0  | 0  |
| JAN/FEB/MAR                 | 1 | 0 | 0 | JAN/FEB/MAR                   | 3 | 0  | 0  |
| APR/MAY/JUNE                | 0 | 0 | 0 | APR/MAY/JUNE                  | 3 | 0  | 0  |